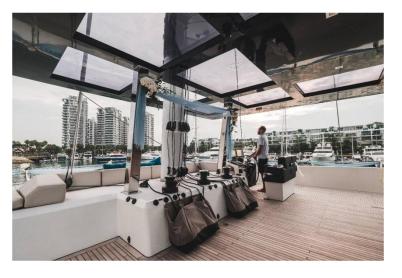

# **UPPER DECK**

It features an immense fly bridge topped with an elegant bimini. The scenic area is fitted with a bar, a large sofa and mattresses to obtain a vast dining and lounging space of 65m2.