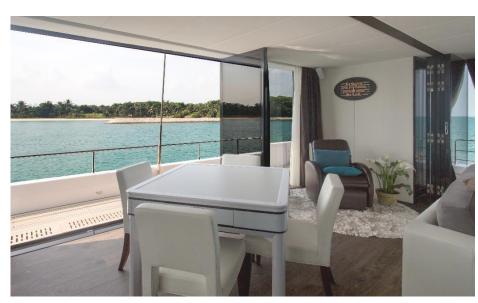

# **INTERIOR**

It puts the emphasis on music and entertainment. A karaoke system is installed and a large TV drops down from the saloon's ceiling. An upright piano is also placed in the bow part of the room.