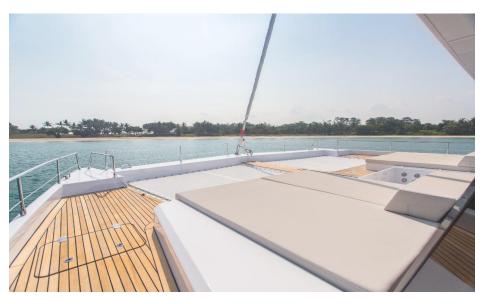

The yacht's front terrace is the place to relax on the large sun pads or to enjoy a bath un the Jacuzzi.