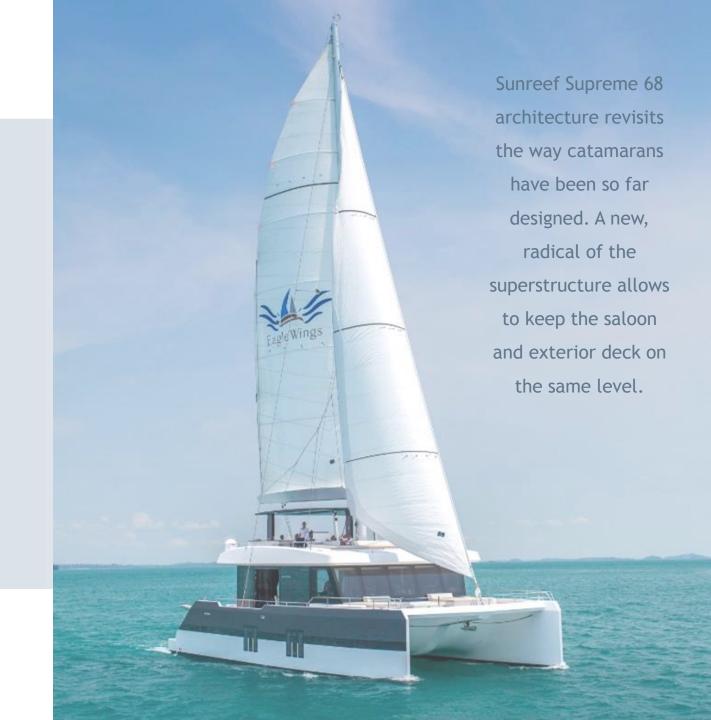

SAILING EXPERIENCE PROVIDER

# World's FIRST Sunreef Supreme 68



# The Venue



# **ITEMS ON BOARD**

#### **Amenities**

Internal & External Stereo System

Karaoke System

Fully Equipped Kitchen

Television

#### Others

bafety Equipment & Life Raff Icebox Fridge





#### Entertainment

Water Sports Equipment

### **Key Features**

Wi-Fi Mahjong Table

## LOWER DECK



It comprises two beautifully appointed guest cabins with large private bathrooms with stone tiles finishing and two voluminous master suites. The boat is equipped with an aft garage - featured on all the Sunreef Supreme 68's. This voluminous space allows to conveniently store a 5m tender and up to two jet-skis, diving gear and sails. The garage door, when lowered, levels with the yacht's aft platforms to create an exterior lounging and sunbathing space. The boat's mast is fixed at fly