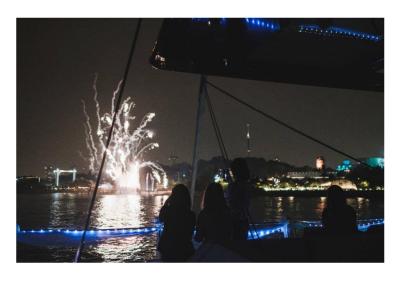

at's mast is fixed at flybridge level with a carbon-made transversal arch-shaped beam - an innovative system designed to keep the saloon's surface entirely open.

# **INTERIOR**



It puts the emphasis on music and entertainment. A karaoke system is installed and a large TV drops down from the saloon's ceiling. An upright piano is also placed in the bow part of the room.

The yacht's front terrace is the place to relax on the large sun pads or to enjoy a bath un the Jacuzzi.









# **UPPER DECK**



It features an immense fly bridge topped with an elegant bimini. The scenic area is fitted with a bar, a large sofa and mattresses to obtain a vast dining and lounging space of 65m2.



























# **SERVICES**

# CORPORATE EVENT













# SPECIAL/PERSONALISED EVENT













# WEDDING EVENT











# CHARTER PACKAGE



#### PACKAGE A

#### CORPORATE PRICING

4 HRS RENTAL + 2 HRS SET UP (50 PAX)

SGD 38,000 SGD500/extra hr

#### INCLUDE

Food and Beverages Mahjong Piano Sea Toys (except Sea bob)