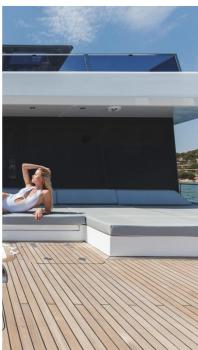

# **UPPER DECK**

It features an immense fly bridge topped with an elegant bimini. The scenic area is fitted with a bar, a large sofa and mattresses to obtain a vast dining and lounging space of 65m2.