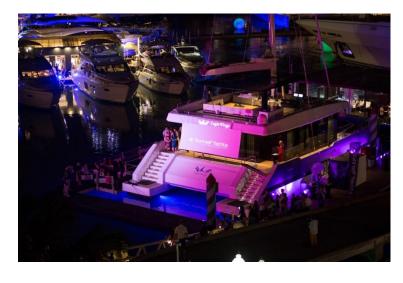

or lounging and sunbathing space. The boat's mast is fixed at flybridge level with a carbon-made transversal arch-shaped beam - an innovative system designed to keep the saloon's surface entirely open.

# **INTERIOR**



It puts the emphasis on music and entertainment. A karaoke system is installed and a large TV drops down from the saloon's ceiling. An upright piano is also placed in the bow part of the room.

The yacht's front terrace is the place to relax on the large sun pads or to enjoy a bath un the Jacuzzi.









# **UPPER DECK**



It features an immense fly bridge topped with an elegant bimini. The scenic area is fitted with a bar, a large sofa and mattresses to obtain a vast dining and lounging space of 65m2.



























# **SERVICES**

# CORPORATE EVENT













# SPECIAL/PERSONALISED EVENT













# WEDDING EVENT











# CHARTER PACKAGE



#### PACKAGE A

#### CORPORATE PRICING

4 HRS RENTAL + 2 HRS SET UP (50 PAX)

SGD 38,000 SGD500/extra hr

#### INCLUDE

Food and Beverages Mahjong Piano Sea Toys (except Sea bob)