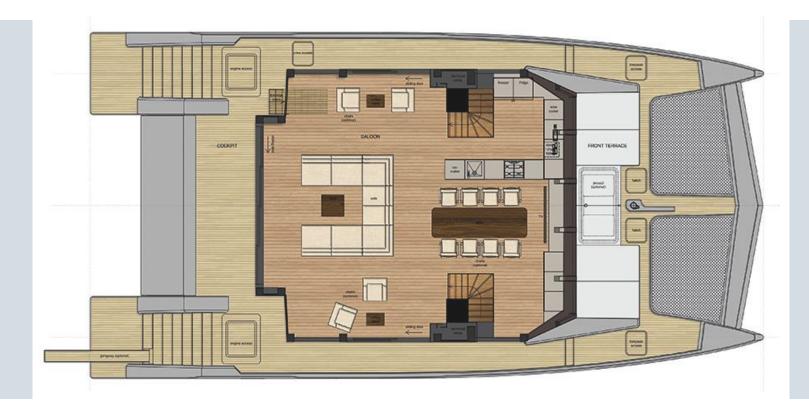

# **INTERIOR**

It puts the emphasis on music and entertainment. A karaoke system is installed and a large TV drops down from the saloon's ceiling. An upright piano is also placed in the bow part of the room.

The yacht's front terrace is the place to relax on the large sun pads or to enjoy a bath un the Jacuzzi.