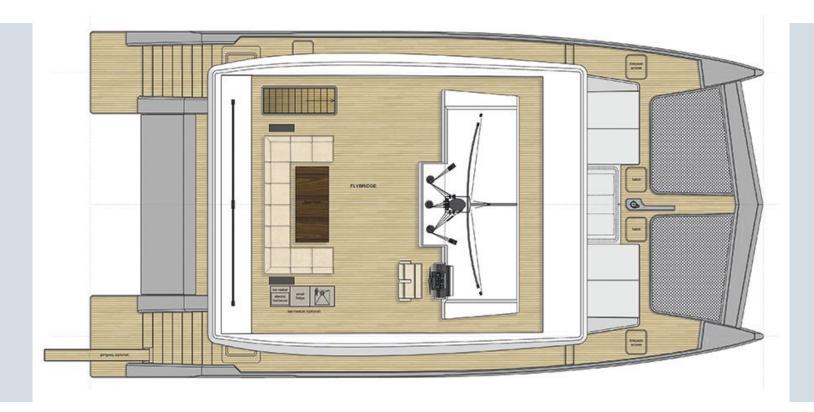

# **UPPER DECK**

It features an immense fly bridge topped with an elegant bimini. The scenic area is fitted with a bar, a large sofa and mattresses to obtain a vast dining and lounging space of 65m2.