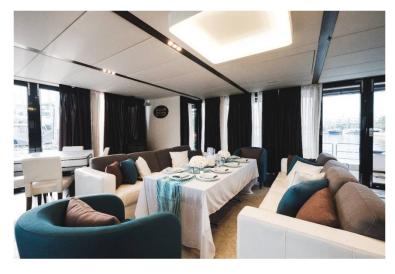

# **INTERIOR**

It puts the emphasis on music and entertainment. A karaoke system is installed and a large TV drops down from the saloon's ceiling. An upright piano is also placed in the bow part of the room.

# The Venue