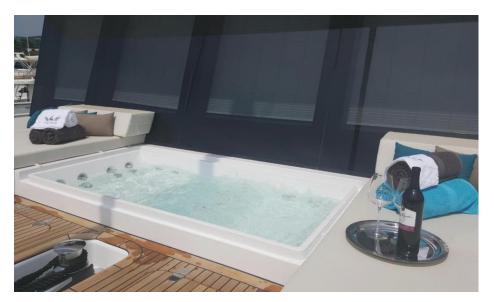

The yacht's front terrace is the place to relax on the large sun pads or to enjoy a bath un the Jacuzzi.