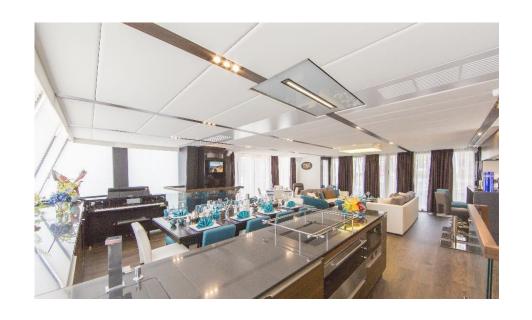

# **INTERIOR**

It puts the emphasis on music and entertainment. A karaoke system is installed and a large TV drops down from the saloon's ceiling. An upright piano is also placed in the bow part of the room.