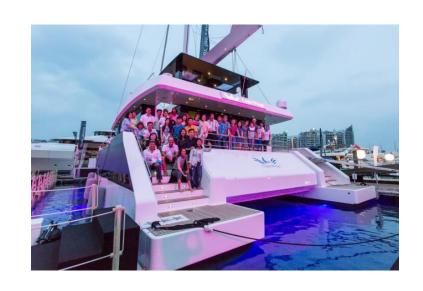

exterior lounging and sunbathing space. The boat's mast is fixed at flybridge level with a carbon-made transversal arch-shaped beam - an innovative system designed to keep the saloon's surface entirely open.

# **INTERIOR**



It puts the emphasis on music and entertainment. A karaoke system is installed and a large TV drops down from the saloon's ceiling. An upright piano is also placed in the bow part of the room.

The yacht's front terrace is the place to relax on the large sun pads or to enjoy a bath un the Jacuzzi.









# **UPPER DECK**



It features an immense fly bridge topped with an elegant bimini. The scenic area is fitted with a bar, a large sofa and mattresses to obtain a vast dining and lounging space of 65m2.



























# **SERVICES**

# CORPORATE EVENT













# SPECIAL/PERSONALISED EVENT













# WEDDING EVENT











# CHARTER PACKAGE



#### PACKAGE A

#### CORPORATE PRICING

4 HRS RENTAL + 2 HRS SET UP (50 PAX)

SGD 38,000 SGD500/extra hr

#### INCLUDE

Food and Beverages Mahjong Piano Sea Toys (except Sea bob)