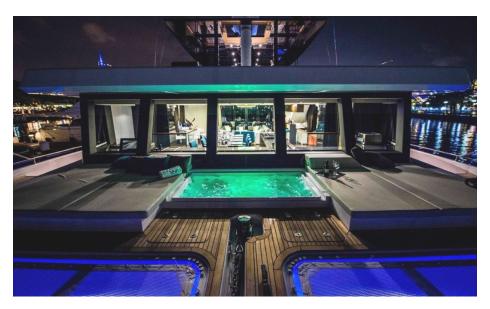

# **INTERIOR**

It puts the emphasis on music and entertainment. A karaoke system is installed and a large TV drops down from the saloon's ceiling. An upright piano is also placed in the bow part of the room.