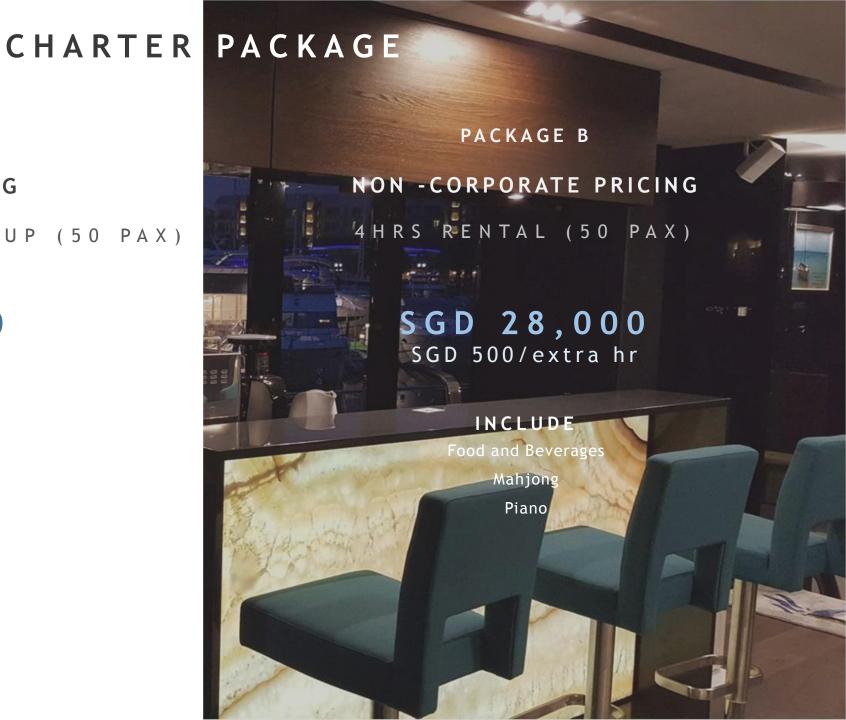

# CHARTER PACKAGE

#### PACKAGE A

#### CORPORATE PRICING

4 HRS RENTAL + 2 HRS SET UP (50 PAX)

SGD 38,000 SGD500/extra hr

#### INCLUDE

Food and Beverages Mahjong Piano Sea Toys (except Sea bob)