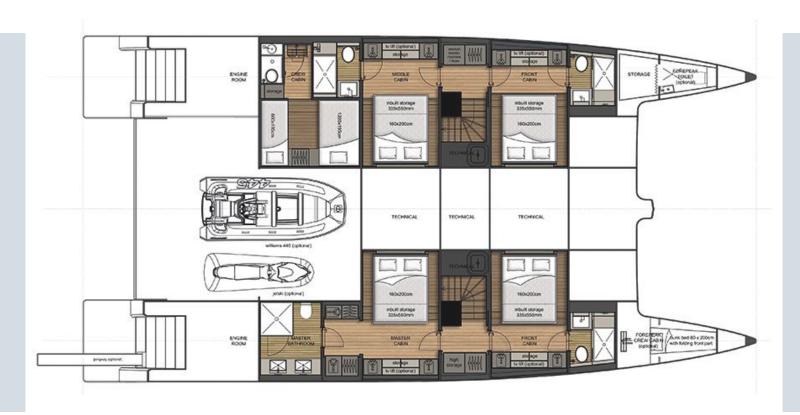

## LOWER DECK

It comprises two beautifully appointed guest cabins with large private bathrooms with stone tiles finishing and two voluminous master suites. The boat is equipped with an aft garage - featured on all the Sunreef Supreme 68's. This voluminous space allows to conveniently store a 5m tender and up to two jet-skis, diving gear and sails. The garage door, when lowered, levels with the yacht's aft platforms to create an exterior lounging and sunbathing space. The boat's mast is fixed at flybridge level with a carbon-made transversal arch-shaped beam - an innovative system designed to keep the saloon's surface entirely open.