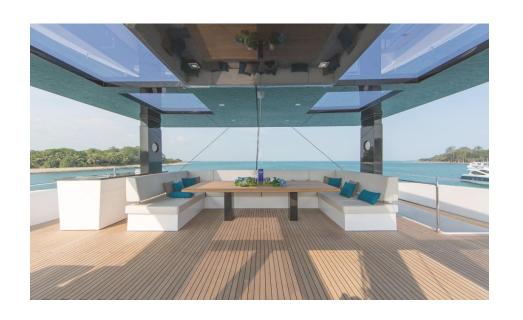

# **UPPER DECK**

It features an immense fly bridge topped with an elegant bimini. The scenic area is fitted with a bar, a large sofa and mattresses to obtain a vast dining and lounging space of 65m2.