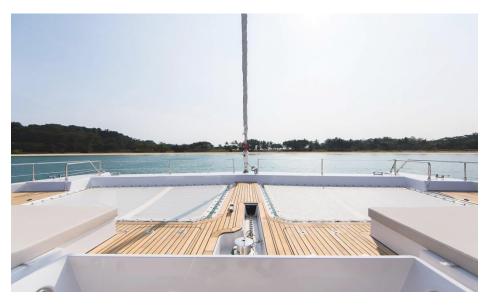

The yacht's front terrace is the place to relax on the large sun pads or to enjoy a bath un the Jacuzzi.