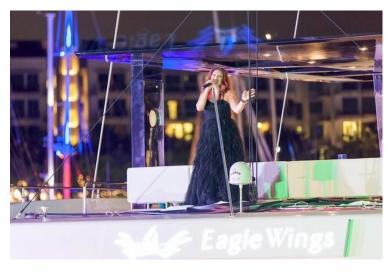

's mast is fixed at flybridge level with a carbon-made transversal arch-shaped beam - an innovative system designed to keep the saloon's surface entirely open.

# **INTERIOR**



It puts the emphasis on music and entertainment. A karaoke system is installed and a large TV drops down from the saloon's ceiling. An upright piano is also placed in the bow part of the room.

The yacht's front terrace is the place to relax on the large sun pads or to enjoy a bath un the Jacuzzi.









# **UPPER DECK**



It features an immense fly bridge topped with an elegant bimini. The scenic area is fitted with a bar, a large sofa and mattresses to obtain a vast dining and lounging space of 65m2.



























# **SERVICES**

# CORPORATE EVENT













# SPECIAL/PERSONALISED EVENT













# WEDDING EVENT











# CHARTER PACKAGE



#### PACKAGE A

#### CORPORATE PRICING

4 HRS RENTAL + 2 HRS SET UP (50 PAX)

SGD 38,000 SGD500/extra hr

#### INCLUDE

Food and Beverages Mahjong Piano Sea Toys (except Sea bob)